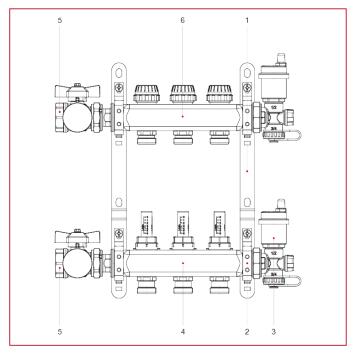

## **MATERIALS**

| POS. | DESCRIPTION                                            | N. | MATERIAL                   |
|------|--------------------------------------------------------|----|----------------------------|
| 1    | Mounted bracket in steel                               | 2  | Steel P11                  |
| 2    | Mounted collar                                         | 4  | Steel P11                  |
| 3    | Automatic air vent group                               | 2  | Nickel-plated brass CW617N |
| 4    | Single manifold in stainless with flow meters          | 1  | Stainless steel AISI 304L  |
| 5    | IDEAL ball valve kit for manifolds                     | 1  | Nickel-plated brass CW617N |
| 6    | Single manifold in stainless steelwith shut-off valves | 1  | Stainless steel AISI 304L  |